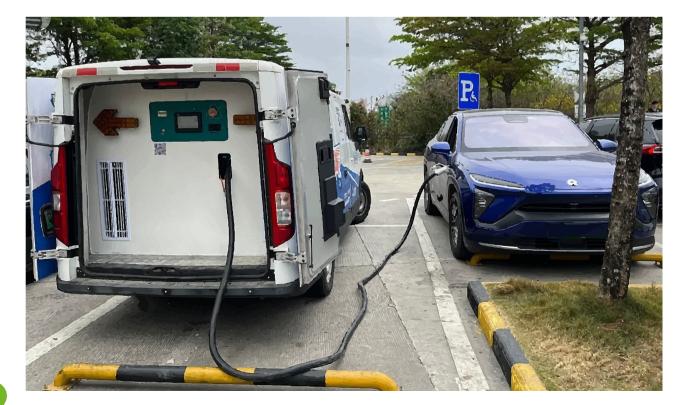

Protection grade: IP54

Application

Mobile rescue charging

Application

Mobile rescue charging

Mobile energy storage charging robot 65KWH/ 60KW