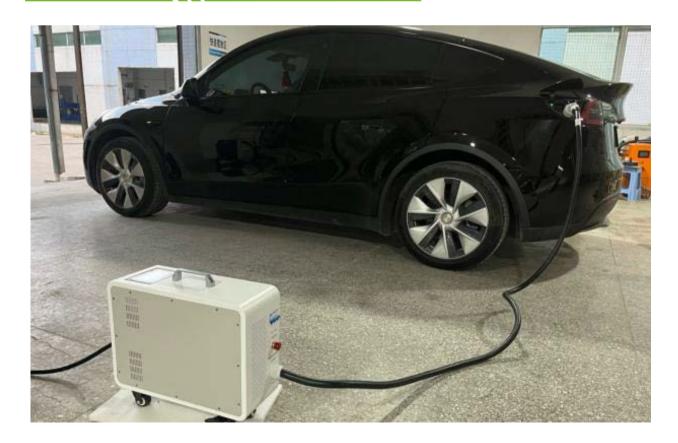

#### **Product parameters:**

Input voltage: AC260V-530V

Rated power: 20KW

Output voltage: DC200V-750V

Output current: 0-50A

Charging gun line: 5M (customizable)

LCD: 4.3-inch touch screen

Charging mode: Touch startup (password)

DC Charging gun: :GBT (CCS1/CCS2/ChadeMO) Size:540\*210\*520mm

Weight: 35KG

Working temperature: -10°C~ 60°C

Protection grade: IP54

# Portable EV charger **G2V/20KW**

Portable fast charging Application