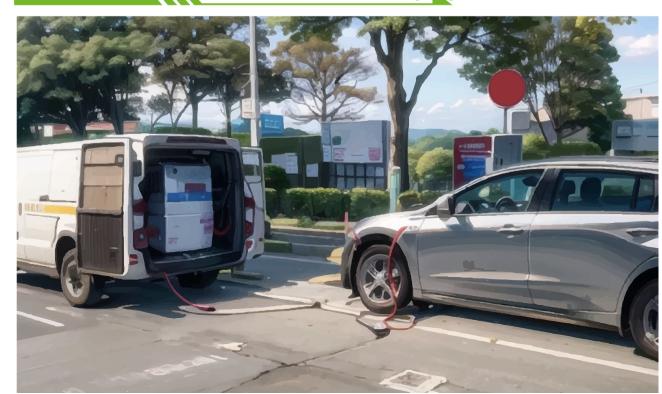

#### **Product parameters:**

Input voltage: AC260V-530V

Rated power: 20KW

Output voltage: DC200V-750V

Output current: 0-50A

Charging gun line: 5M (customizable)

LCD: 4.3-inch touch screen

Charging mode: Touch startup (password)

DC Charging gun: :GBT (CCS1/CCS2/ChadeMO) Size:540\*210\*520mm

Weight: 35KG

Working temperature: -10°C~ 60°C

Protection grade: IP54

# Portable EV charger **G2V/20KW**

Portable fast charging Application