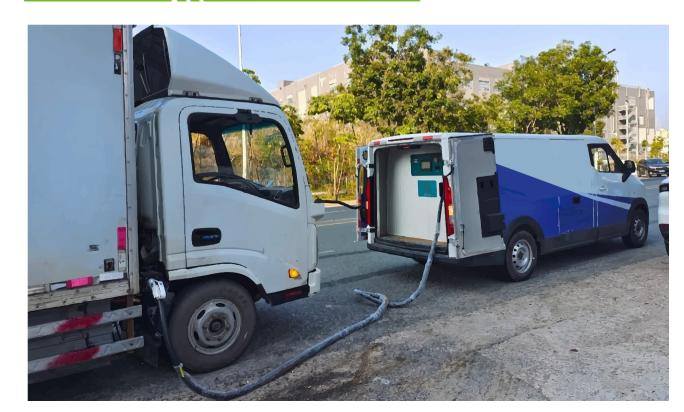

Protection grade: IP54

Application

Mobile rescue charging

Application

Mobile rescue charging

Mobile energy storage charging robot 65KWH/ 60KW