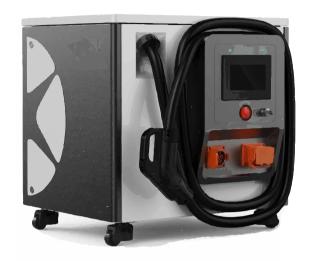

#### **Product parameters:**

Input voltage: AC260V-530V

Rated power: 20KW

Output voltage: DC200V-750V

Output current: 0-50A

Charging gun line: 5M (customizable)

LCD: 4.3-inch touch screen

Charging mode: Touch startup (password)

DC Charging gun: :GBT (CCS1/CCS2/ChadeMO) Size:540\*210\*520mm

Weight: 35KG

Working temperature: -10°C~ 60°C

Protection grade: IP54

# Portable EV charger **G2V/20KW**

Portable fast charging Application