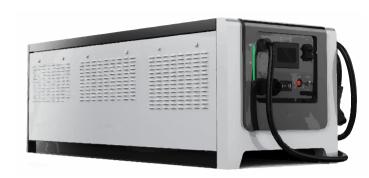

# **Product Introduction**

Mobile energy storage charging pile 65KWH/ 60KW

### **Product parameters:**

Energy storage capacity: 65kwh LifePO4

Output power: 60kw

Output voltage: DC200V $\sim$ 750V Output current: 0  $\sim$  150 A.

Man-machine interface:7-inch touch screen Charging gun:GBT(CCS1/CCS2/ChadeMO)

Gun line length: 7m.

Operation mode: Single-Alone/OCPP1.6J System recharge:DC charge gun fast charge

Product size: 1250\*925\*1050mm

Weight: 766KG.

Working temperature: -10°C~ 60°C

Protection grade: IP54

Application Mobile rescue charging