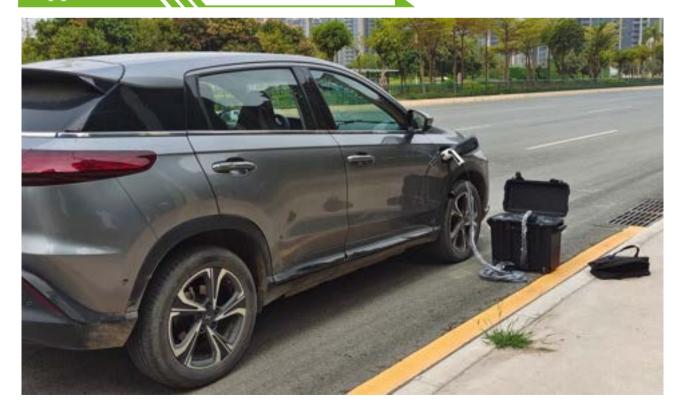

# Portable EV charger **G2V/20KW**

Portable fast charging Application

#### **Product parameters:**

Input voltage: AC260V-530V

Rated power: 20KW

Output voltage: DC200V-750V

Output current: 0-50A

Charging gun line: 5M (customizable)

LCD: 4.3-inch touch screen

Charging mode: Touch startup (password)

DC Charging gun: :GBT (CCS1/CCS2/ChadeMO) Size:540\*210\*520mm

Weight: 35KG

Working temperature: -10°C~ 60°C

Protection grade: IP54