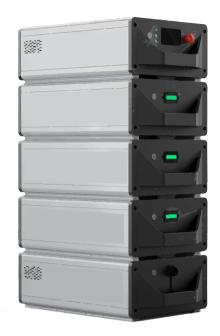

# PRESENTACIÓN EV CHARGER

Energy solutions

SISTEMAS DE ALIMENTACIÓN DE LITIO

Stacked lithium battery EV charging pile 11.52KWh/20KW

#### **Product parameters:**

Single module power: 3.84KWh LifePO4

Total power: 11.52KWh Charging current: 10A/20A Output current: 0~50A.

Output voltage range: DC200V-530V Charging gun:GBT(CCS1/CCS2/ChadeMO)

Gun line length: 5m

Operation mode: Single-Alone System recharge: AC220V/7kw

LED display: 4.3 inches.

Control module size: 550\*370\*171mm Battery module size: 550\*370\*160mm

Control module weight: 30kg Battery module weight: 38kg Working temperature: -10°C ~ 60°C

Protection grade: IP54

Application

Mobile rescue charging