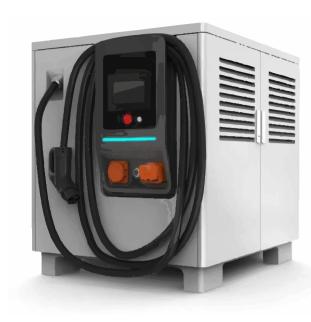

#### **Product parameters:**

Input voltage: AC260V-530V

Rated power: 20KW

Output voltage: DC200V-750V

Output current: 0-50A

Charging gun line: 5M (customizable)

LCD: 4.3-inch touch screen

Charging mode: Touch startup (password)

DC Charging gun: :GBT (CCS1/CCS2/ChadeMO) Size:540\*210\*520mm

Weight: 35KG

Working temperature: -10°C~ 60°C

Protection grade: IP54

# Portable EV charger **G2V/20KW**

Portable fast charging Application