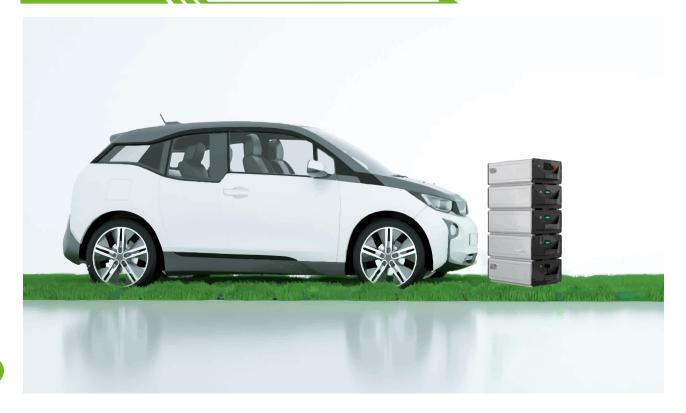

# PRESENTACIÓN EV CHARGER

Energy solutions

SISTEMAS DE ALIMENTACIÓN DE LITIO

Stacked lithium battery EV charging pile 11.52KWh/20KW

#### **Product parameters:**

Single module power: 3.84KWh LifePO4

Total power: 11.52KWh Charging current: 10A/20A Output current: 0~50A.

Output voltage range: DC200V-530V Charging gun:GBT(CCS1/CCS2/ChadeMO)

Gun line length: 5m

Operation mode: Single-Alone System recharge: AC220V/7kw

LED display: 4.3 inches.

Control module size: 550\*370\*171mm Battery module size: 550\*370\*160mm

Control module weight: 30kg Battery module weight: 38kg Working temperature: -10°C ~ 60°C

Protection grade: IP54

Application

Mobile rescue charging