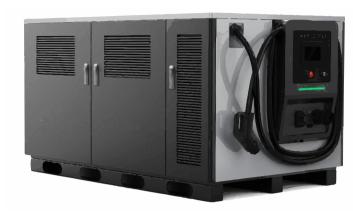

# **Product Introduction**

Mobile energy storage charging pile 65KWH/ 60KW

### **Product parameters:**

Energy storage capacity: 65kwh LifePO4

Output power: 60kw

Output voltage: DC200V $\sim$ 750V Output current: 0  $\sim$  150 A.

Man-machine interface:7-inch touch screen Charging gun:GBT(CCS1/CCS2/ChadeMO)

Gun line length: 7m.

Operation mode: Single-Alone/OCPP1.6J System recharge:DC charge gun fast charge

Product size: 1250\*925\*1050mm

Weight: 766KG.

Working temperature: -10°C~ 60°C

Protection grade: IP54

Application Mobile rescue charging