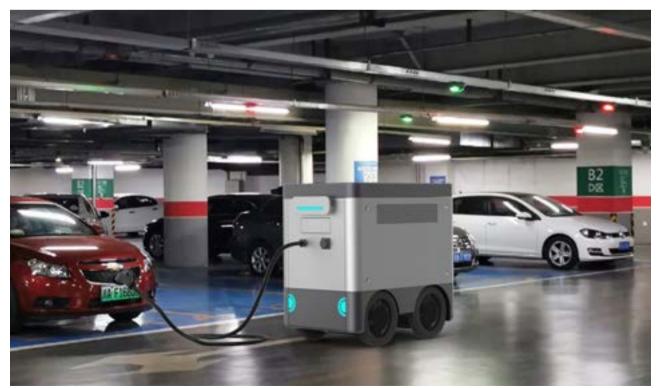

Gun line length: 5m

Operation mode: Single-Alone/OCPP1.6J System recharge: AC380V-20kw/DC charging

gun fast charge.

Product size: 1480\*900\*1400mm

Weight: <1000KG

Working temperature: -10°C∼ 60°C

Protection grade: IP54

Driving mode: Remote control driving

(Automatic driving module can be upgraded)

Application Mobile charging