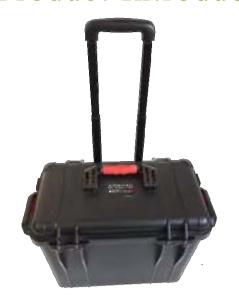

# Portable EV charger **G2V/20KW**

Portable fast charging Application

#### **Product parameters:**

Input voltage: AC260V-530V

Rated power: 20KW

Output voltage: DC200V-750V

Output current: 0-50A

Charging gun line: 5M (customizable)

LCD: 4.3-inch touch screen

Charging mode: Touch startup (password)

DC Charging gun: :GBT (CCS1/CCS2/ChadeMO) Size:540\*210\*520mm

Weight: 35KG

Working temperature: -10°C~ 60°C

Protection grade: IP54