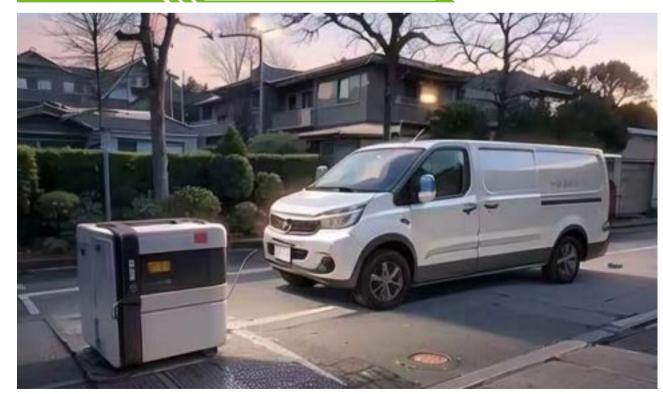

# **Product Introduction**

Mobile energy storage charging pile 11.5KWH/20KW

#### **Product parameters:**

Energy storage capacity: 11.5kwh LifePO4

Output power: 20kw constant power Output voltage:  $DC150V\sim750V$  Outputt current:  $0\sim50$  A.

Man-machine interface:7-inch touch screen Charging gun:GBT(CCS1/CCS2/ChadeMO)

Gun line length: 5m

Operation mode: Single-Alone

System recharge: AC220V/AC charging

gun

Product size: 740\*465\*890mm

Weight: <160KG

Working temperature: -10°C~ 60°C

Protection grade: IP54

Application

Mobile rescue charging

Mobile energy storage charging robot 65KWH/ 60KW